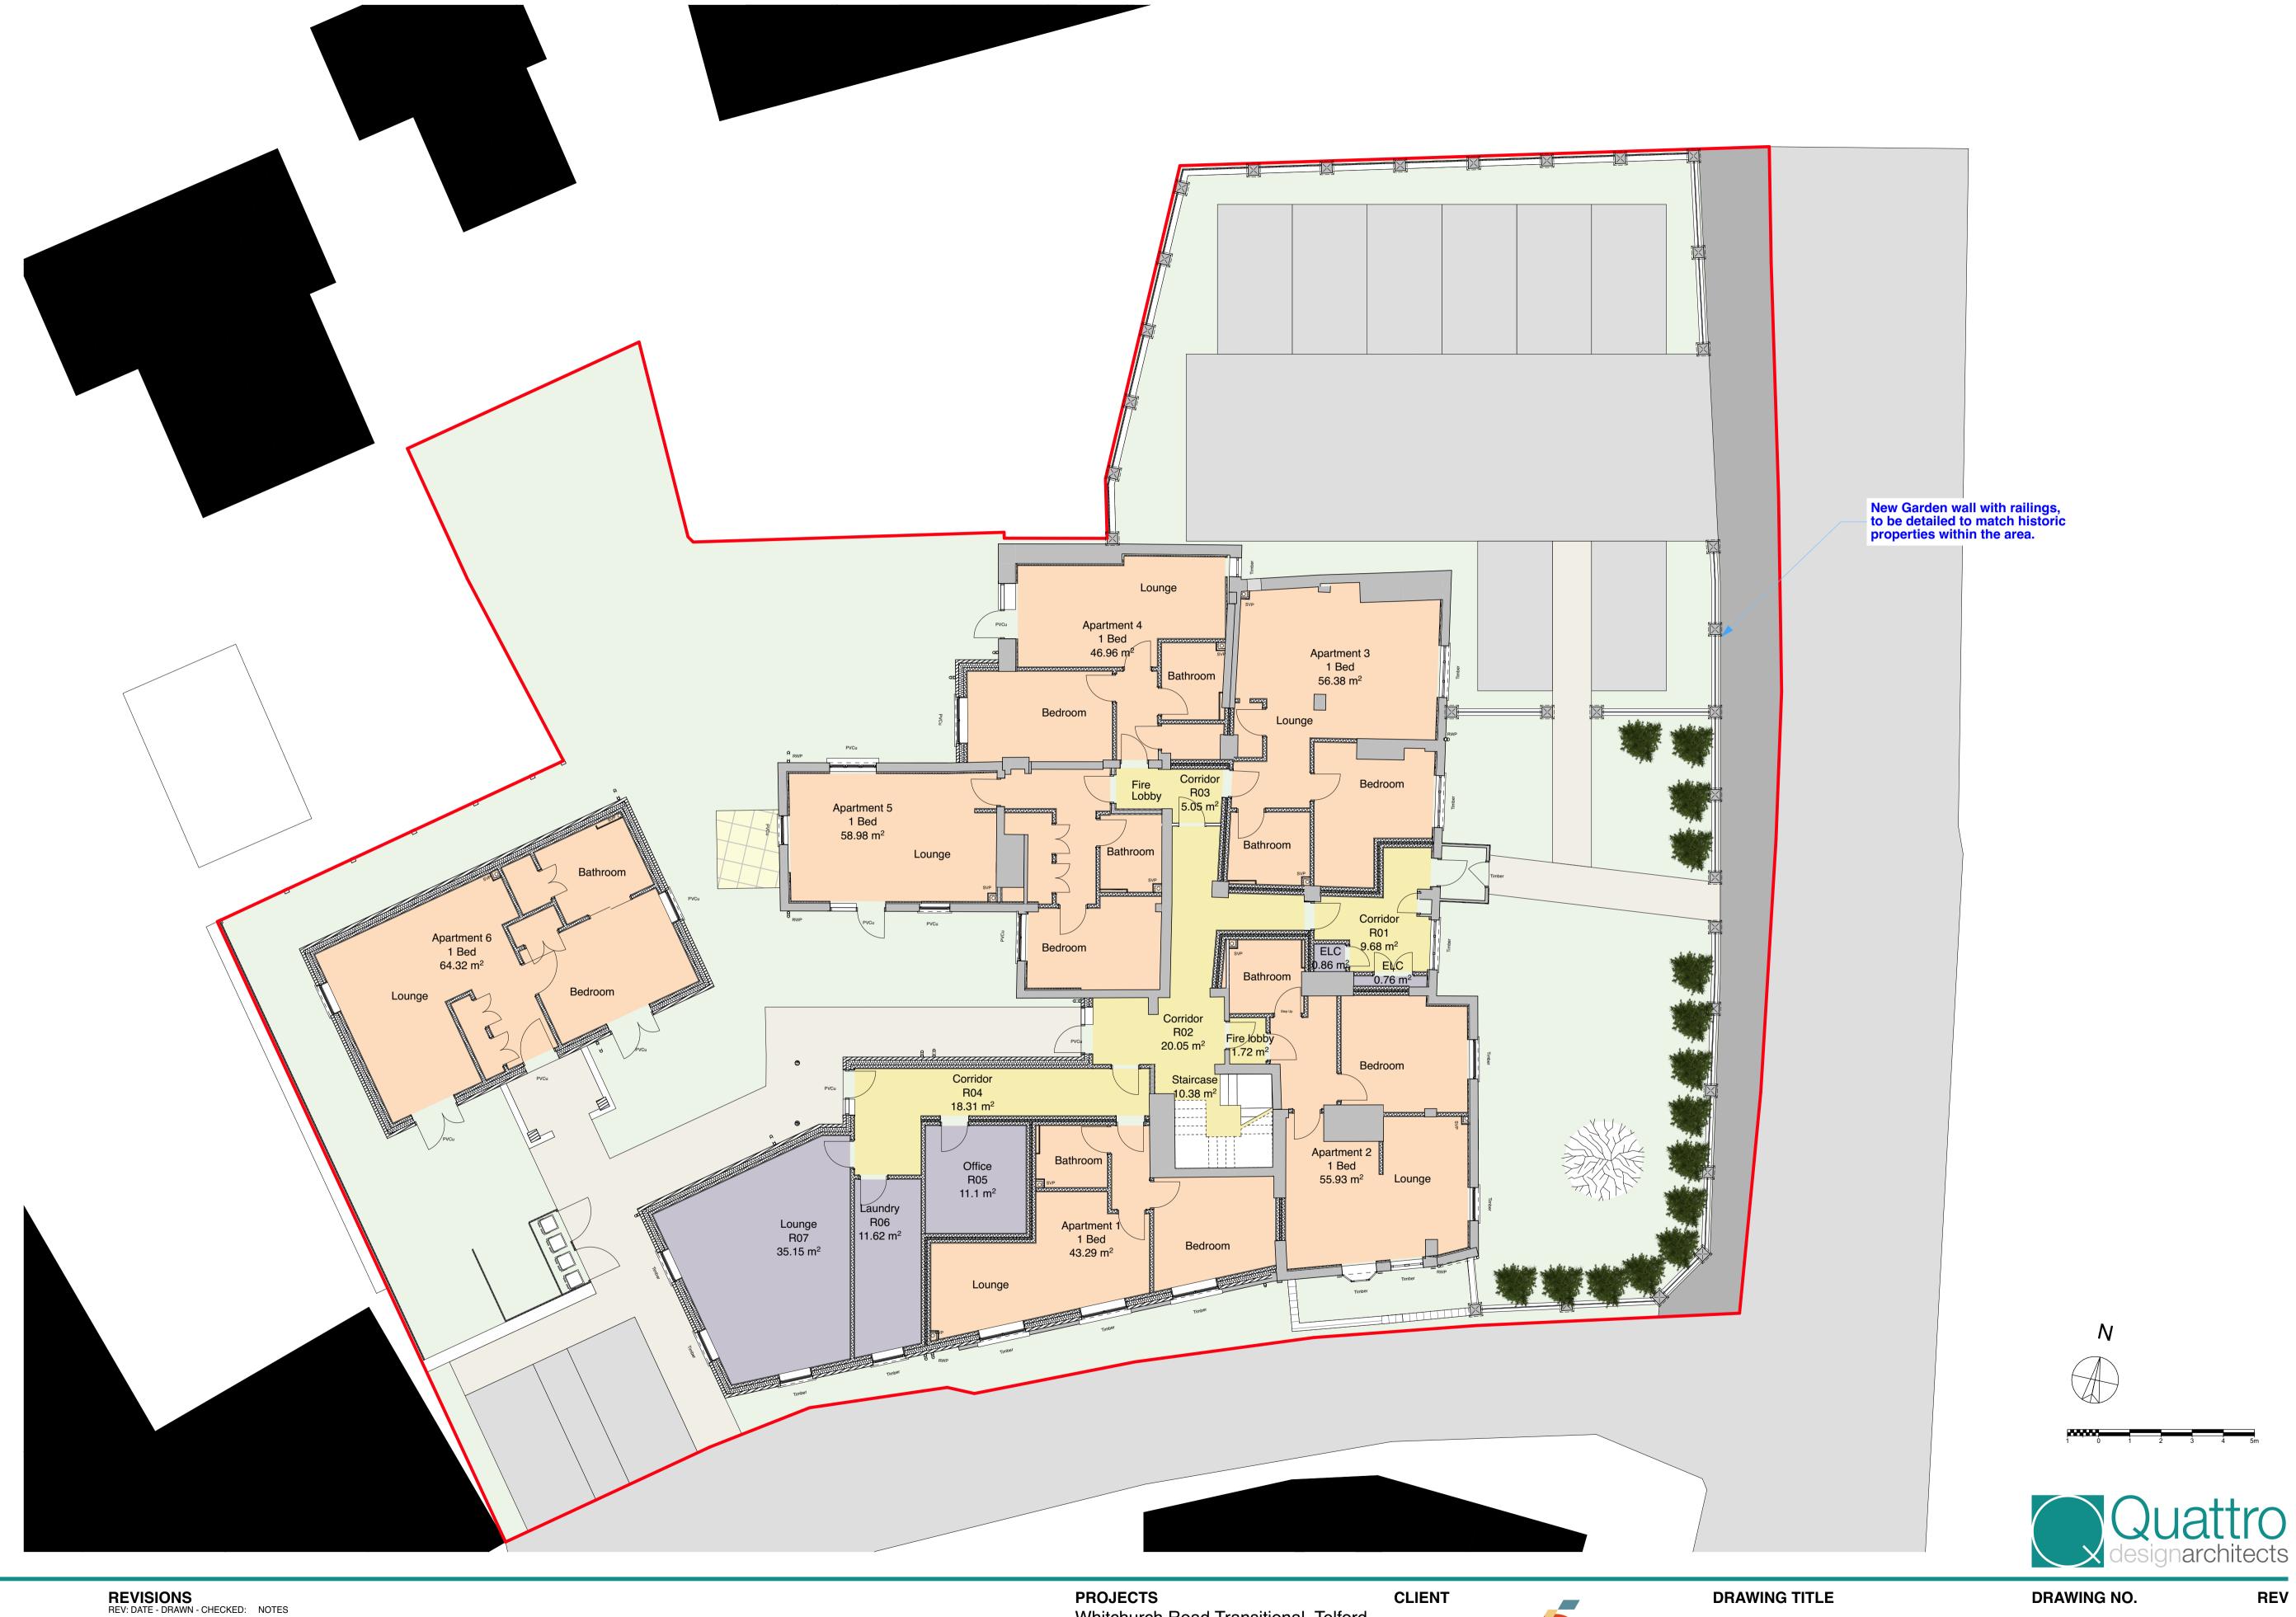

**NOTES** 

This drawing is the copyright of Quattro Design Architects Ltd and should not be reproduced in whole or in part without written permission. Only figured dimensions to be used for construction. Check all dimensions on site. Any discrepancies are to be reported to the Architect as soon as possible.

#EV: DATE - DRAWIN - CITECALE.

#EV: DATE - DRAWIN

following comments from contractor on 22.08.2023.

Whitchurch Road Transitional, Telford

**SCALE** 1:100@A1

**DATE** July 2022

**DRAWING TITLE** Proposed Site Plan DRAWING NO.

6736-F-0100 F4

Matthews Warehouse, High Orchard Street Gloucester Quays, GL2 5QY T: (01452) 424234